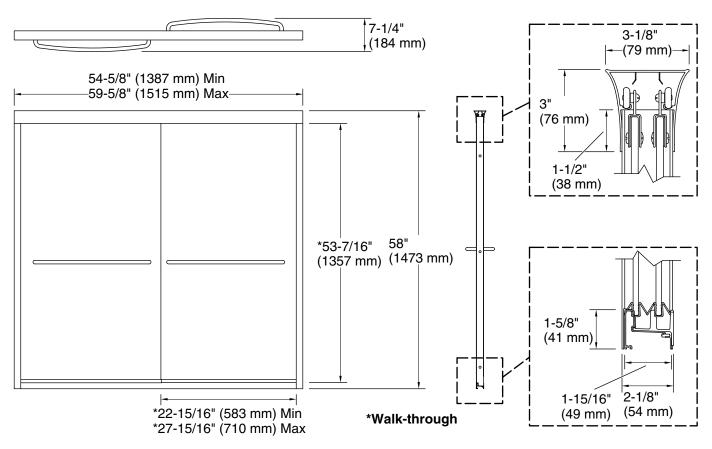

## Installation

- Fits opening widths 54-5/8" 59-5/8" (1387 1514 mm).
- Out-of-plumb adjustability simplifies installation.
- Door can be installed to open to the left or right to suit your bathroom layout.
- For residential use only.
- Not for use in hospitality.

## **Technical Information**

| All product dimensions are nominal. |                       |  |  |
|-------------------------------------|-----------------------|--|--|
| Installation type:                  | For bath installation |  |  |
| Opening Width -<br>Min:             | 54-5/8" (1387 mm)     |  |  |
| Opening Width -<br>Max:             | 59-5/8" (1514 mm)     |  |  |
| Walk-through - Min:                 | 22-15/16" (583 mm)    |  |  |
| Walk-through - Max:                 | 27-15/16" (710 mm)    |  |  |
| Glass thickness:                    | 1/4" (6 mm)           |  |  |
| Glass coating:                      | CleanCoat®            |  |  |
|                                     |                       |  |  |